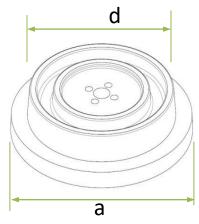

| Part #      | Flange<br>Diameter<br>(a) | Flange<br>Height (b) | O/A Height<br>(c) | Body<br>Diameter<br>(d) | Material |
|-------------|---------------------------|----------------------|-------------------|-------------------------|----------|
| evalv-a-bio | 19 (0.75)                 | 1.5 (0.06)           | 4 (0.16)          | 15.6 (0.62)             | Bio      |
| evalv-g-bio | 20 (0.79)                 | 1.5 (0.06)           | 5.6 (0.22)        | 16.8 (0.69)             | Bio      |