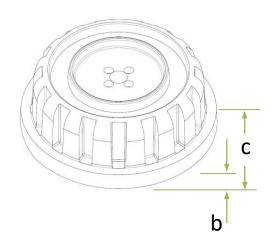

| Part #      | Flange<br>Diameter<br>(a) | Flange<br>Height (b) | O/A Height<br>(c) | Body<br>Diameter<br>(d) | Material |
|-------------|---------------------------|----------------------|-------------------|-------------------------|----------|
| evalv-a-bio | 19 (0.75)                 | 1.5 (0.06)           | 4 (0.16)          | 15.6 (0.62)             | Bio      |
| evalv-g-bio | 20 (0.79)                 | 1.5 (0.06)           | 5.6 (0.22)        | 16.8 (0.69)             | Bio      |